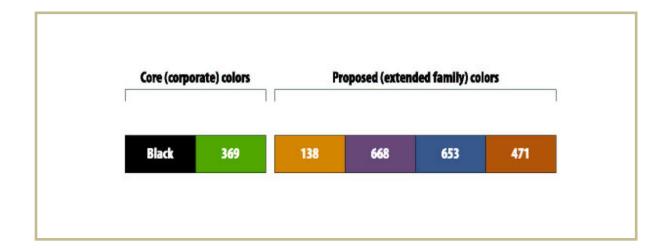

#### Expanded Color Family

n colors in addition to the core colors een and golden brown are possible and inted, choose from the secondary ertiary color palette. This palette is ded to compliment the core colors when ning programs, publications, flyers, uwes, advertisments, etc.

ereral accent color—ulus, bullets, ads, call outs, etc.—choose from the day color poletise. If additional accent is are needed to differentiate specific —Bunny Hoo, River Road Roundup, aly in the Park—choose from the testago is however, use these colors judiciously, every attempt to limit the color palette one or both of the core colors platom of the colors from the expanded palette. SECONDARY COLORS: General-use Accent Colors

The CMYK process color interpretation PMS 574 Dark Green: C[54], M[24], Y[85], K[69]

PMS 7460 Blue: C[100], M[6], Y[1], K[12] PMS 1797 Red: C[2], M[98], Y[85], K[7]

#### The RGB color interpretation:

PMS 574 Dark Green: R(67), G(81), B(37) PMS 7460 Blue: R(0), G(137), B(196) PMS 1797 Red: R(196), G(38), B(46)

The CMYK process color interpretation

PMS 709 Pink: C[0], M[70], Y[27], K[0] PMS 166 Orange: C[0], M[74], Y[100], K[0] PMS 293 Dark Blue: C[100], M[68], Y[0], K[2] PMS 390 Yellow Green: C[24], M[0], Y[98], K[8]

#### The RGB color interpretation:

PMS 709 Pink: R[234], G[102], B[130] PMS 166 Orange: R[224], G[82], B[6] PMS 293 Dark Blue: R[0], G[70], B[173] PMS 390 Yellow Green: R[182], G[191], B[0]

BREC Graphic Standards Manual