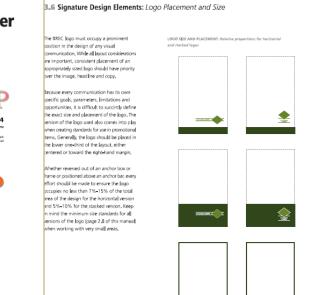

BREC

4.1

ignature Design Elements: Imagery

ortant to maintain brand identity

nce by chosing a single, "iconic"

on or photo that complements rather npetes with the BREC identity, Avoid

ages or illustrations that are inherently

in their execution, While it may not

a literal representation of every aspect ent, a simple, compelling image will

ttention, promote viewer interest and

om for the message to be absorbed,

s of acceptable and unacceptable

are found on this page.

Signature Design Elements: Imagery

3.7