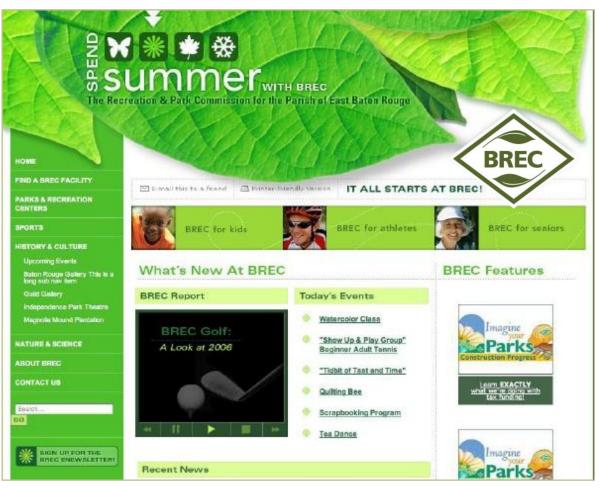

## **BREC** [The Recreation & Parks Commission for East Baton Rouge Parish]

### **REBRANDING FOR THE FUTURE**

Expanded programming, new and updated properties meant more opportunities to reach a bigger audience with strategic positioning and an enhanced brand identity.

**AFTER** 