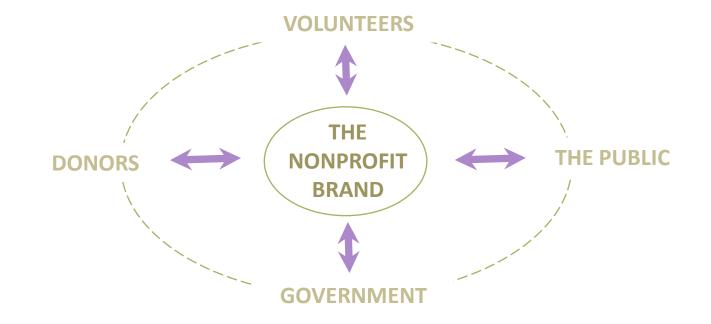

# NONPROFIT BRANDS IMPACT MULITPLE AUDIENCES

### DIFFERENTIATION

How you are distinguished from others.

Brands are experienced internally and externally through all encounters:

- Identity
- Marketing
- Public Relations
- Fundraising
- Collateral Materials
- Web Site

- Administration/Operations
- Past Experiences
- Environments
- Staff and Volunteers
- Word of Mouth
- Programming

- Build loyalty
- Drive perceived quality (perception is reality)
- Provide differentiation
- Allow flexibility
- Create credibility