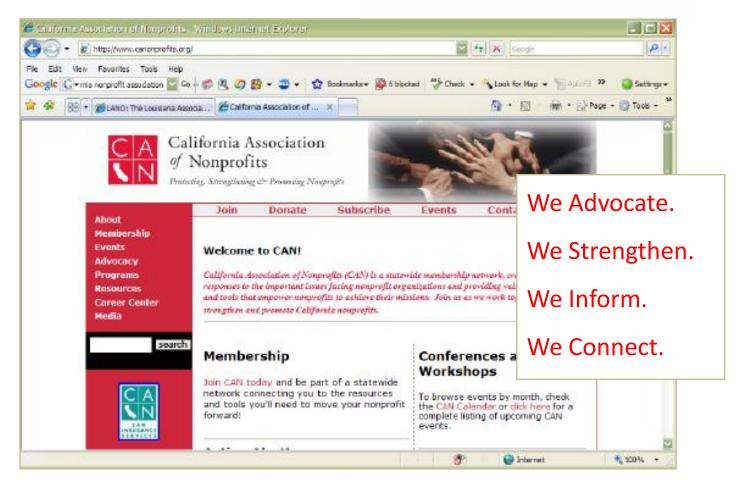

### California Association of Nonprofits

Protecting, Strengthening & Promoting Nonprofits